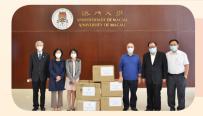

### 關愛母校,惠澤社群

校友及發展辦公室一直致力聯繫和團結各地 校友會,促進校友會間的交流和合作;透過 整合各地校友會的力量,發揚互相扶持、服 務與關懷的精神。在新冠肺炎疫情期間,各 個校友會充分發揮了凝聚校友、回饋母校、 服務社會的重要作用。

澳門大學校友會、澳門大學(北京)校友會、 澳門大學(閩南)校友會、澳門大學(上海)校友會、澳門大學(深圳)校友會籌委會及 澳門大學校友體育會發起籌募及捐贈防疫物 資活動,為返校復課的應屆畢業生及其他物 生提供物資,讓學弟妹感受到校友們對母校 的關懷。另外,澳門大學(廣東)校友會及 門大學學生會校友會亦向內地多間醫院捐贈 醫療物資,回饋社區,有助提升大學形象。

澳門大學(廣東)校友會及澳門大學學生會校友會向內地多間醫院捐贈醫療物資,回饋社會

The University of Macau (Guangdong) Alumni Association and the Alumni Association of the University of Macau Students' Union donated medical materials to the various hospitals in Mainland China in order to give back to society

The University of Macau Alumni Association, the University of Macau (Beijing) Alumni Association, the University of Macau (MinNan) Alumni Association, the University of Macau (Shanghai) Alumni Association, the University of Macau (Shenzhen) Alumni Association Organizing Committee, and the University of Macau Alumni Sport Association organized fund-raising campaigns to donate epidemic prevention materials to teachers and students who returned to school and resumed classes. The donation campaigns allow students to perceive the alumni care and support towards UM. Moreover, the University of Macau (Guangdong) Alumni Association and the Alumni Association of the University of Macau Students' Union donated medical materials to the various hospitals in Mainland China in order to give back to society, which helps to enhance UM's image.