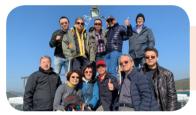

### 澳門大學(香港)校友會(UMHKAA)

- 1. 澳門大學(香港)校友會於 2019年 12月9日包船遊覽西貢群島,享受陽光海風。
- The University of Macau (Hong Kong) Alumni Association held a boat trip in Sai Kung Island on 9 December 2019 to enjoy the sunshine and sea breeze.
- 2. 澳門大學(香港)校友會行政成員於2020年1月18日與全球大學校友會聯盟二周年會員大會。 The committee members of the University of Macau (Hong Kong) Alumni Association attended the 2<sup>nd</sup> Assembly General Meeting of Global Universities Alumni Union on 18 January 2020.