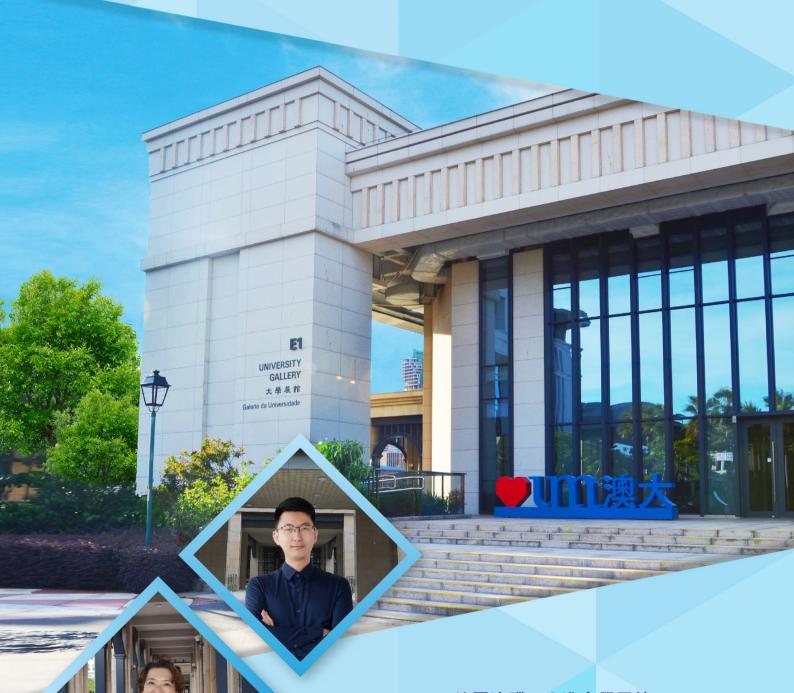

### 走進大學展館,見證母校發展

### Walking into the University Gallery to Witness the Development of our Alma Mater

大學展館座落在圖書館側,樓高三層,三面環水;外牆以白色為主,建築風格莊嚴高雅。館內主要以「大數據牆」、「展覽廳」、「成果展示空間」、「澳大學人」及「多媒體資訊互動牆」區域劃分,以多媒體形式與合展示澳大校史及檔案實物。當中不乏校友捐贈的校史檔案,以及介紹近年澳大師生取得的研究成果。此外,展館還設有演講廳、多功能展示空間和會議設施。

The University Gallery is located next to the University Library; it has three floors and is surrounded by water on three sides. The exterior of the Gallery is white in color, and the architectural style is solemn and elegant. The Gallery is divided into different display areas: a Big Data Wall, an Exhibition Hall, an Achievement Display Area, and the UM Scholars and Multimedia Information Interactive Wall. It uses interactive multimedia to display the history and archives of UM, some of which our alumni have donated. It also introduces the achievements and research outcomes of UM in recent years. In addition, the Gallery is also equipped with an auditorium, a multifunctional display area, and meeting facilities.