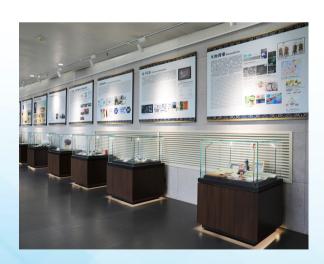

### 走進大學展館,見證母校發展

### Walking into the University Gallery to Witness the Development of our Alma Mater

大學展館座落在圖書館側,樓高三層,三面環水;外牆以白色為主,建築風格莊嚴高雅。館內主要以「大數據牆」、「展覽廳」、「成果展示空間」、「澳大學人」及「多媒體資訊互動牆」區域劃分,以多媒體形式與合展示澳大校史及檔案實物。當中不乏校友捐贈的校史檔案,以及介紹近年澳大師生取得的研究成果。此外,展館還設有演講廳、多功能展示空間和會議設施。

The University Gallery is located next to the University Library; it has three floors and is surrounded by water on three sides. The exterior of the Gallery is white in color, and the architectural style is solemn and elegant. The Gallery is divided into different display areas: a Big Data Wall, an Exhibition Hall, an Achievement Display Area, and the UM Scholars and Multimedia Information Interactive Wall. It uses interactive multimedia to display the history and archives of UM, some of which our alumni have donated. It also introduces the achievements and research outcomes of UM in recent years. In addition, the Gallery is also equipped with an auditorium, a multifunctional display area, and meeting facilities.

### 展覽廳:見證歷史,述說變遷

展覽廳擺放了一座大型的立體校園模型,你可以在這裡一覽校園建築的全景,更可利用平板電腦,配合擴增實境功能,查閱模型內各建築物的介紹。兩側展覽櫃內擺放著藏品及多幅展板,分別展示著大學歷史、辦學理念、新校區發展進程以及學術科研成就等。

### 成果展示空間:積極開拓、不斷創新

此展示空間展示澳大各院所近年來的研究 成就,共分有8個主題,分別是:生物醫 藥;電子信息;工程與材料;人工智慧、 認知與腦科學及數據科學;科技成果轉化 及創新創業;中國文化的文史傳承與創 新;立足澳門社會的社會研究;中葡文化 法律的互動及中西多元文化的交流。

多媒體資訊互動牆:製作專屬的電子明信片 可以製作專屬您的電子明信片,作為留念。 Exhibition Hall: Witness the History and Development of UM A large three-dimensional campus model is placed in the center of hall, where you can enjoy a panoramic view of the campus and its buildings. You can also use an augmented reality function to browse information about each building on the model. The display cabinets on both sides of the model contain multiple panels and precious collections, showing the history and the educational philosophy of the university, the development of the new campus, and its academic and research achievements.