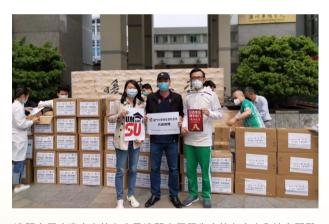

澳門大學(廣東)校友會及澳門大學學生會校友會向內地多間醫院捐贈醫療物資,回饋社會

The University of Macau (Guangdong) Alumni Association and the Alumni Association of the University of Macau Students' Union donated medical materials to the various hospitals in Mainland China in order to give back to society

The University of Macau Alumni Association, the University of Macau (Beijing) Alumni Association, the University of Macau (MinNan) Alumni Association, the University of Macau (Shanghai) Alumni Association, the University of Macau (Shenzhen) Alumni Association Organizing Committee, and the University of Macau Alumni Sport Association organized fund-raising campaigns to donate epidemic prevention materials to teachers and students who returned to school and resumed classes. The donation campaigns allow students to perceive the alumni care and support towards UM. Moreover, the University of Macau (Guangdong) Alumni Association and the Alumni Association of the University of Macau Students' Union donated medical materials to the various hospitals in Mainland China in order to give back to society, which helps to enhance UM's image.