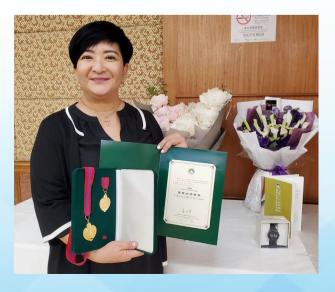

### 人生轉折點

1999年12月20日是澳門回歸祖國的歷史性 時刻,當時施校友在澳門政權交接儀式現場 擔任中葡同聲傳譯工作, 這是她傳譯生涯中 其中一項最難忘的工作,也是她人生的轉折 點。「在回歸前我一直參與澳葡政府的過渡 小組工作,擔任葡方的傳譯代表。當時能夠 透過工作親身見證這個歷史性時刻,心情固 然十分興奮和激動,但我亦曾經猶豫過到底 是選擇繼續留澳,還是移居葡萄牙?我知道 自己很享受翻譯工作,而且覺得在回歸後翻 譯行業的前途是明朗的,所以最後決定留在 澳門發展。」在回歸二十年後的今天,施校 友在翻譯行業備受認同,並分別於2011和 2019 年獲特區政府頒發勞績獎章和專業功績 勳章,以表揚其傑出成就和在翻譯行業的貢 獻,這同時也印證了她當初選擇留澳的決定 並沒有錯。

### **Turning Points in Life**

On December 20, 1999, Manuela worked as a Chinese-Portuguese interpreter for the handover ceremony of Macao, which marked the historic moment of Macao's return to Mainland China. This was one of the most unforgettable experiences during her career journey and a turning point in her life. As she recalled, "I had been working as an interpreter in the transitional working group of the Macao's Portuguese government before the reunification. I was very grateful to have the opportunity to witness this historic moment at work. On one hand, I felt very excited about Macao's return to the motherland; on the other hand, I had also hesitated for a moment on whether I should continue to stay in Macao or move back to Portugal after the handover. I had made my decision to stay in Macao by then as I really enjoyed working as a translator and interpreter; I also believed that the translation industry will have a promising future after the handover." Twenty years after Macao's return to Mainland China, Manuela's efforts in the translation industry were recognized, as she was awarded the "Medal for Dedication" in 2011 and "Medal of Merit – Professions" in 2019 by the Macao SAR Government in recognition of her outstanding achievements and contributions to the development of the translation industry. These awards also validated her decision to continue to stay in Macao after the handover.

Manuela shared her feelings towards the awards with a big smile on her face, "I felt very excited when I heard about the news. However, the purpose of being awarded with the "Medal for Dedication" and the "Medal of Merit -Professions" was different. The "Medal for Dedication" was awarded to recognize my contributions and services to the Macao SAR Government over the years; I will continue to perform my duties with excellent performance to serve the government. For the "Medal of Merit - Professions", in addition to the recognition of personal achievements, it also represented the government's affirmation of the entire translation industry. I have been working in this industry for many years and was happy to know that it has been recognized by the government. I would like to express my sincere appreciation for the honor, also hope that it will serve as a powerful catalyst to inspire young talents who are studying translation to work harder as their strengths will be brought into full play in the workplace. Moreover, as 'Men learn while they teach', I will continue to share my knowledge and experience with the young talents in order to assist the government and my alma mater to cultivate more high-calibre translators."