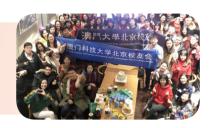

### 澳門大學(北京)校友會(UMBJAA)

澳門大學(北京)校友會與澳門科技大學北京校友會於 2019 年 12 月 21 日聯合組織了「慶祝澳門回歸祖 國 20 週年暨聖誕聯歡」活動。兩校校友們歡聚一堂,共祝澳門美好發展。

The University of Macau (Beijing) Alumni Association and the Beijing Macau University of Science and Technology Alumni Association co-organized a party to celebrate "The 20th Anniversary of Macao's Return to China" and Christmas on 21 December 2019. The alumni of both universities gathered and toasted to a bright future for Macao SAR.