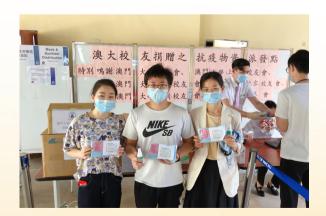

澳門大學校友體育會 University of Macau Alumni Sport Association

澳門大學 (北京) 校友會 University of Macau (Beijing) Alumni Association

在校內派發校友會捐贈物資予學生 Material donated by alumni associations have been distributed to students on campus