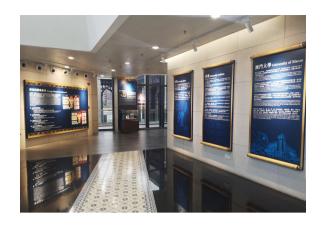

### Walking into the University Gallery to Witness the Development of our Alma Mater

大學展館座落在圖書館側,樓高三層,三面環水;外牆以白色為主,建築風格莊嚴高雅。館內主要以「大數據牆」、「展覽廳」、「成果展示空間」、「澳大學人」及「多媒體資訊互動牆」區域劃分,以多媒體形式與合展示澳大校史及檔案實物。當中不乏校友捐贈的校史檔案,以及介紹近年澳大師生取得的研究成果。此外,展館還設有演講廳、多功能展示空間和會議設施。

The University Gallery is located next to the University Library; it has three floors and is surrounded by water on three sides. The exterior of the Gallery is white in color, and the architectural style is solemn and elegant. The Gallery is divided into different display areas: a Big Data Wall, an Exhibition Hall, an Achievement Display Area, and the UM Scholars and Multimedia Information Interactive Wall. It uses interactive multimedia to display the history and archives of UM, some of which our alumni have donated. It also introduces the achievements and research outcomes of UM in recent years. In addition, the Gallery is also equipped with an auditorium, a multifunctional display area, and meeting facilities.

### 展覽廳:見證歷史,述說變遷

展覽廳擺放了一座大型的立體校園模型,你可以在這裡一覽校園建築的全景,更可利用平板電腦,配合擴增實境功能,查閱模型內各建築物的介紹。兩側展覽櫃內擺放著藏品及多幅展板,分別展示著大學歷史、辦學理念、新校區發展進程以及學術科研成就等。

### 成果展示空間:積極開拓、不斷創新

此展示空間展示澳大各院所近年來的研究 成就,共分有8個主題,分別是:生物醫 藥;電子信息;工程與材料;人工智慧、 認知與腦科學及數據科學;科技成果轉化 及創新創業;中國文化的文史傳承與創 新;立足澳門社會的社會研究;中葡文化 法律的互動及中西多元文化的交流。

多媒體資訊互動牆:製作專屬的電子明信片 可以製作專屬您的電子明信片,作為留念。 Exhibition Hall: Witness the History and Development of UM A large three-dimensional campus model is placed in the center of hall, where you can enjoy a panoramic view of the campus and its buildings. You can also use an augmented reality function to browse information about each building on the model. The display cabinets on both sides of the model contain multiple panels and precious collections, showing the history and the educational philosophy of the university, the development of the new campus, and its academic and research achievements.