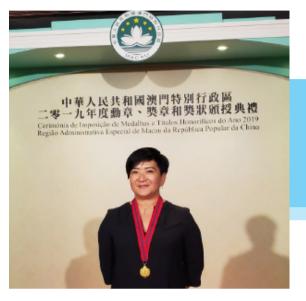

### 人生轉折點

1999年12月20日是澳門回歸祖國的歷史性 時刻,當時施校友在澳門政權交接儀式現場 擔任中葡同聲傳譯工作, 這是她傳譯生涯中 其中一項最難忘的工作,也是她人生的轉折 點。「在回歸前我一直參與澳葡政府的過渡 小組工作,擔任葡方的傳譯代表。當時能夠 透過工作親身見證這個歷史性時刻,心情固 然十分興奮和激動,但我亦曾經猶豫過到底 是選擇繼續留澳,還是移居葡萄牙?我知道 自己很享受翻譯工作,而且覺得在回歸後翻 譯行業的前途是明朗的,所以最後決定留在 澳門發展。」在回歸二十年後的今天,施校 友在翻譯行業備受認同,並分別於2011和 2019 年獲特區政府頒發勞績獎章和專業功績 勳章,以表揚其傑出成就和在翻譯行業的貢 獻,這同時也印證了她當初選擇留澳的決定 並沒有錯。

### **Turning Points in Life**

On December 20, 1999, Manuela worked as a Chinese-Portuguese interpreter for the handover ceremony of Macao, which marked the historic moment of Macao's return to Mainland China. This was one of the most unforgettable experiences during her career journey and a turning point in her life. As she recalled, "I had been working as an interpreter in the transitional working group of the Macao's Portuguese government before the reunification. I was very grateful to have the opportunity to witness this historic moment at work. On one hand, I felt very excited about Macao's return to the motherland; on the other hand, I had also hesitated for a moment on whether I should continue to stay in Macao or move back to Portugal after the handover. I had made my decision to stay in Macao by then as I really enjoyed working as a translator and interpreter; I also believed that the translation industry will have a promising future after the handover." Twenty years after Macao's return to Mainland China, Manuela's efforts in the translation industry were recognized, as she was awarded the "Medal for Dedication" in 2011 and "Medal of Merit – Professions" in 2019 by the Macao SAR Government in recognition of her outstanding achievements and contributions to the development of the translation industry. These awards also validated her decision to continue to stay in Macao after the handover.