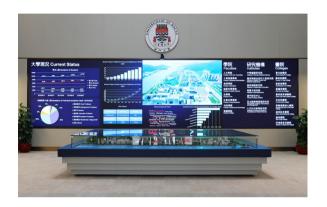

### • 大數據牆:一牆掌握澳大動向

9米寬的「大數據牆」展示了澳門大學現況的最新數字,當中包括學生及教學人員數目、每年論文發表量、每年期刊論文被引用次數等體現澳大研究實力的數據。你可以利用「瞬間看澳大」的功能,觀看校園各區的實況;還可以同時與三個國家重點實驗室進行視像對話,即時瞭解大學科研動向。

Each of us has our own special memories towards our alma mater. It could be a historical photo, graduation certificate, or documents that record the history of the university. These memories not only help alumni recapture their good old days as students and embody the historical development of the university, but also make significant contributions to the University Gallery's archival collections. For those alumni who graduated a long time ago, the people and things that they used to be familiar with may no longer exist on campus. However, navigating the University Gallery's interactive exhibition could provide them with an abundance of information and help them recall their fond memories at UM. As the 40<sup>th</sup> anniversary of UM draws near, we hope that you could take this opportunity to visit the University Gallery to reminisce your college days and witness the development and achievements of your alma mater.

### Big Data Wall: Get the Latest News on UM

The 9-meter "Big Data Wall" shows the latest statistics at UM, including the numbers of students and academic staff, and the number and citation frequency of research papers published by UM scholars each year, which can reflect the research strength of UM. You can use the "Live UM" function to view instant campus scenic snapshots through high-resolution cameras installed on UM buildings. You can also make a video call with our three state key laboratories to learn about the university's latest research plans and strategies.